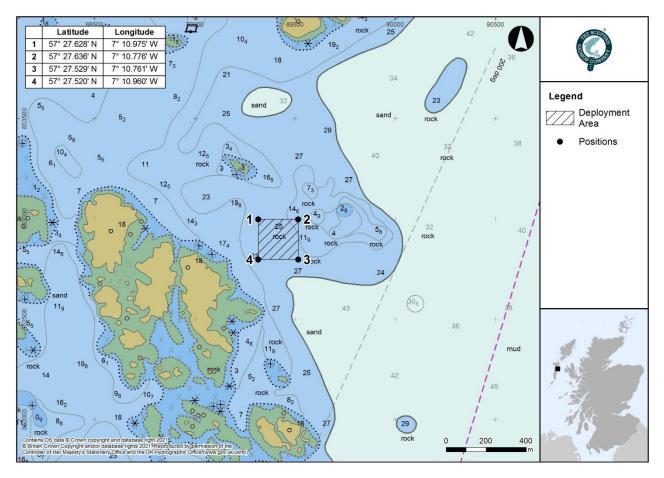

#### 1. INTRODUCTION

Mariners are advised that The Scottish Salmon Company (SSC) will be carrying out a Hydrographic survey in June north of Morrisons Rock. The proposed works are planned to start on **15<sup>th</sup> June 2021** and will last approximately **100 days'**, weather depending. The approximate positions are illustrated on the chart extract below:

The deployment location will be marked by 1 yellow buoy, marked "survey", and 1 orange buoy.

Mariners are requested to navigate with caution in this area.